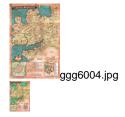

## Description

This large poster (24" x 36") comes rolled in a tube (no crease marks!).

The map is in full color, and covers the "Eleven Kingdoms" area of the Deryni world. Major cities, towns, religious establishments, and places of intereste are all marked, as are rivers and mountains and other geographical features.

Also included: an inset map of the city of Rhemuth (capital of the Kingdoms of Gwynedd), and a plan of St. George's cathedral and the Archbishop's Palace.

1 / 1